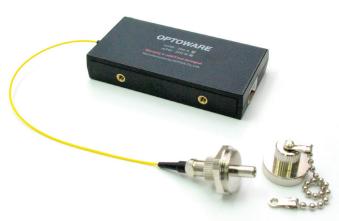

## **mPM-200A**

Automatic wavelength and power detector

#### **Features**

- Automatic measurement of wavelength and optical power
- CWDM-PON wavelength and Power meter module
- FTTx/PON wavelength and Power meter module

## **Specifications**

| Parameters                | Values                              |
|---------------------------|-------------------------------------|
| Fiber type                | Single-mode, 9/125um                |
| Connector & Adapter type  | FC/PC & Universal 2.5mm adapter     |
| Auto wavelength detection | 1270~1610nm for CWDM 18 wavelengths |
| Measurement range         | +5~ -50dBm                          |
| Resolution                | 0.01dB                              |
| Measurement accuracy      | ±5% @-20dBm                         |