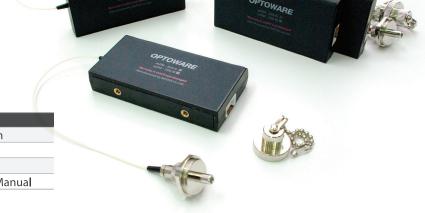

# **Modular Type Optical Power Meter**

#### **Features**

- Very small and lightweight
- Universal 2.5mm adapter to accept FC,SC or ST
- Built-in modular type
- RS232 interface to System or PC/Laptop

### **Specifications**

| Parameters         | Va <b>l</b> ues                  |
|--------------------|----------------------------------|
| Size(HxWxD)        | 76mm x 40mm x 14mm               |
| Weight             | 60g                              |
| External interface | RS232                            |
| Accessories        | Universal 2.5mm adapter & Manual |
|                    |                                  |