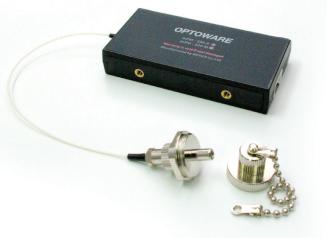

## **mPM-200M**

General Power meter

#### **Features**

- Dedicated for all single-mode and multi-mode applications
- CWDM-PON wavelength and Power meter module
- FTTx/PON wavelength and Power meter module

### **Specifications**

| Parameters                | Values                              |
|---------------------------|-------------------------------------|
| Fiber type                | Single-mode and Multi-mode          |
| Connector & Adapter type  | FC/PC & Universal 2.5mm adapter     |
| Auto wavelength detection | 1270~1610nm for CWDM 18 wavelengths |
| Measurement range         | +5~ -50dBm                          |
| Resolution                | 0.01dB                              |
| Measurement accuracy      | ±5% @-20dBm                         |